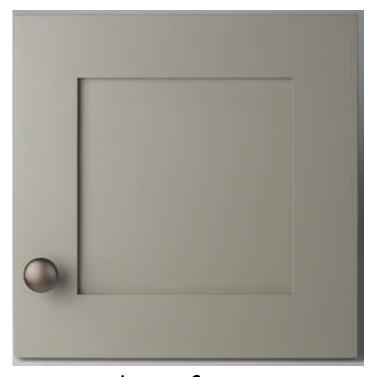

Laguna - White

(Shown with Optional Brushed Nickel Round Knob)

**Crystal Cove - Flagstone** 

Laguna - Flagstone

**Crystal Cove - Glazed Granite** 

**Laguna - Glazed Granite** 