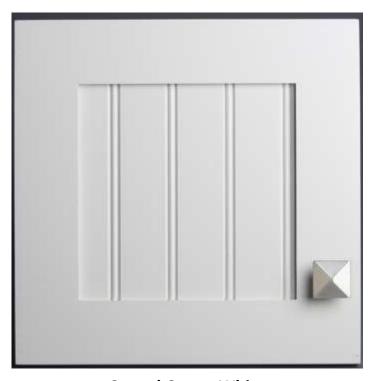

### Cabinet Doors—Painted

Silvercrest is not responsible for color stain variations in our homes due to natural wood grain or computer monitor distortions.

Crystal Cove - White

(Shown with Optional Brushed Nickel Square Knob)