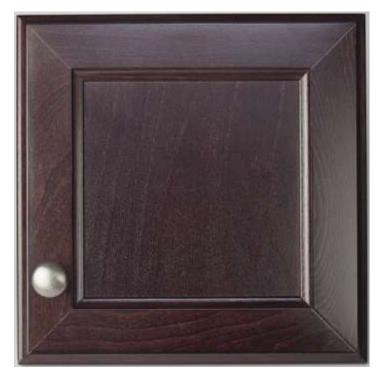

### Cabinet Doors—Stained

Silvercrest is not responsible for color stain variations in our homes due to natural wood grain or computer monitor distortions.

Veranda - Expresso
(Shown with Optional Brushed Nickel Round Knob)