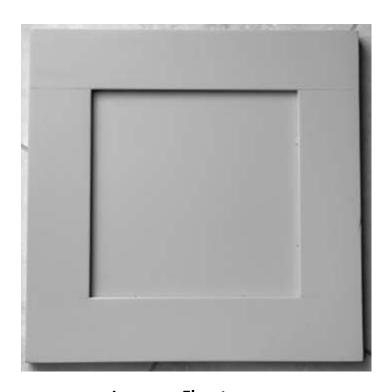

Laguna - White

(Shown with Optional Brushed Nickel Round Knob)

**Crystal Cove - Flagstone** 

Laguna - Flagstone

**Crystal Cove - Glazed Granite** 

**Laguna - Glazed Granite** 