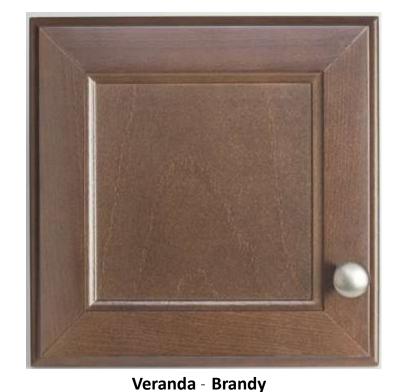

### Cabinet Doors—Stained

Silvercrest is not responsible for color stain variations in our homes due to natural wood grain or computer monitor distortions.

Veranda - Expresso
(Shown with Optional Brushed Nickel Round Knob)

(Shown with Optional Brushed Nickel Round Knob)

Veranda - Cappuccino

**Cambridge** - **Cappuccino** 

Cambridge - Expresso

Cambridge - Brandy

Glazed Cambridge - Brandy (Shown with Optional Satin Nickel Euro Bar)