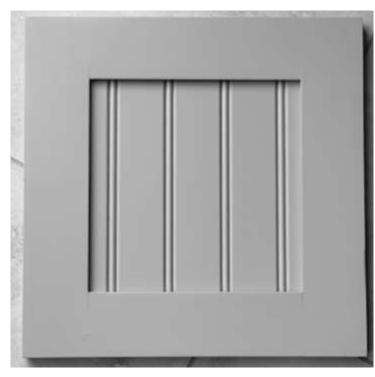

ed

Silvercrest is not responsible for color stain variations in our homes due to natural wood grain or computer monitor distortions.



Veranda - Expresso
(Shown with Optional Brushed Nickel Round Knob)



(Shown with Optional Brushed Nickel Round Knob)



Veranda - Cappuccino



**Cambridge** - **Cappuccino** 



Cambridge - Expresso



Cambridge - Brandy



Glazed Cambridge - Brandy (Shown with Optional Satin Nickel Euro Bar)



Glazed Cambridge - Cappuccino

(Shown with Optional Round Knob)

### Cabinet Doors—Painted

Silvercrest is not responsible for color stain variations in our homes due to natural wood grain or computer monitor distortions.



Crystal Cove - White

(Shown with Optional Brushed Nickel Square Knob)



Laguna - White

(Shown with Optional Brushed Nickel Round Knob)



**Crystal Cove - Flagstone** 



Laguna - Flagstone



**Crystal Cove - Glazed Granite** 



**Laguna - Glazed Granite** 

### Cabinet Doors—Painted

Silvercrest is not responsible for color stain variations in our homes due to natural wood grain or computer monitor distortions.



Crystal Cove - Cypress
(Shown with Optional Brushed Nickel Round Knob)



Laguna - Cypress (Shown with Optional Round Knob)



**Crystal Cove - Coffee House** 



Laguna - Coffee House

### Cabinet Doors

Silvercrest is not responsible for color stain variations in our homes due to natural wood grain or computer monitor distortions.

### Painted Cambridge







**Cambridge - White** 

**Cambridge - Cypress** 

### Stacked Stone





Castaway Nantucket



# Ledger Stone

**Gold Rush** 



Golden Honey Roman Be