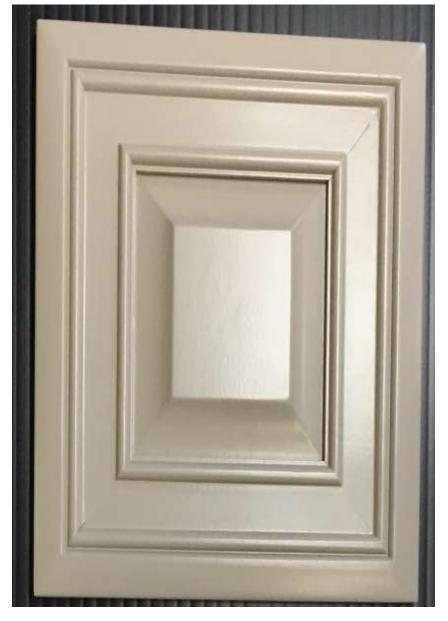

Laguna - White

(Shown with Optional Brushed Nickel Round Knob)

**Crystal Cove - Flagstone** 

Laguna - Flagstone

**Crystal Cove - Glazed Granite** 

**Laguna - Glazed Granite** 