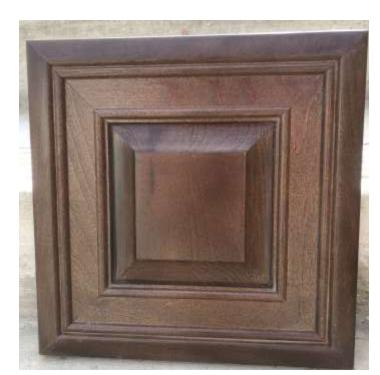

### Cabinet Doors—Stained

Silvercrest is not responsible for color stain variations in our homes due to natural wood grain or computer monitor distortions.

Veranda - Expresso
(Shown with Optional Brushed Nickel Round Knob)