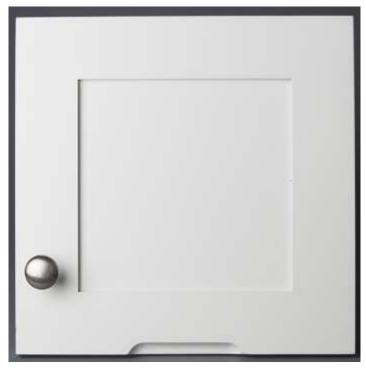

### Cabinet Doors—Painted

Silvercrest is not responsible for color stain variations in our homes due to natural wood grain or computer monitor distortions.

Crystal Cove - White

(Shown with Optional Brushed Nickel Square Knob)