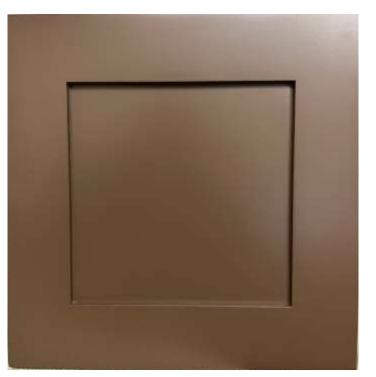

### Cabinet Doors—Stained

Silvercrest is not responsible for color stain variations in our homes due to natural wood grain or computer monitor distortions.

Veranda - Expresso
(Shown with Optional Brushed Nickel Round Knob)