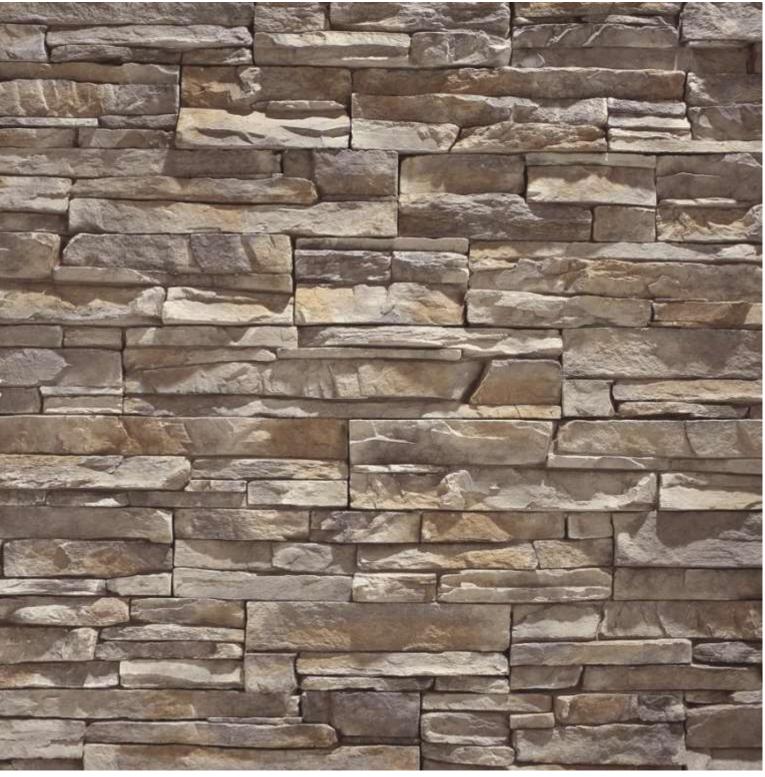

uare Knob)



Laguna - White

(Shown with Optional Brushed Nickel Round Knob)



**Crystal Cove - Flagstone** 



Laguna - Flagstone



**Crystal Cove - Glazed Granite** 



**Laguna - Glazed Granite** 

### Cabinet Doors—Painted

Silvercrest is not responsible for color stain variations in our homes due to natural wood grain or computer monitor distortions.



Crystal Cove - Cypress
(Shown with Optional Brushed Nickel Round Knob)



Laguna - Cypress (Shown with Optional Round Knob)



**Crystal Cove - Coffee House** 



Laguna - Coffee House

### Cabinet Doors

Silvercrest is not responsible for color stain variations in our homes due to natural wood grain or computer monitor distortions.

### Painted Cambridge







**Cambridge - White** 

**Cambridge - Cypress** 

### Stacked Stone





Castaway Nantucket



# Ledger Stone

**Gold Rush** 



Golden Honey Roman Beige



# Silvercrestin

Simply The Best!