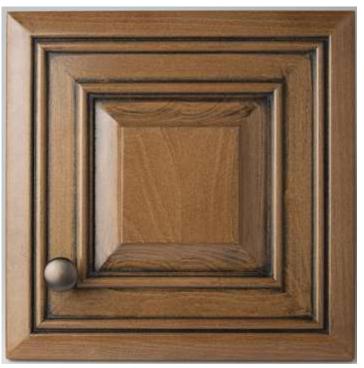

### Cabinet Doors—Painted

Silvercrest is not responsible for color stain variations in our homes due to natural wood grain or computer monitor distortions.

Crystal Cove - Cypress
(Shown with Optional Brushed Nickel Round Knob)

Laguna - Cypress (Shown with Optional Round Knob)

**Crystal Cove - Coffee House** 

Laguna - Coffee House