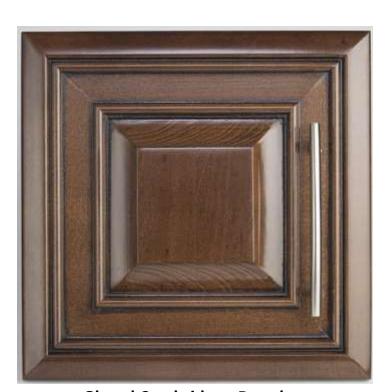

(Shown with Optional Brushed Nickel Round Knob)

Veranda - Cappuccino

**Cambridge** - **Cappuccino** 

Cambridge - Expresso

Cambridge - Brandy

Glazed Cambridge - Brandy (Shown with Optional Satin Nickel Euro Bar)

Glazed Cambridge - Cappuccino

(Shown with Optional Round Knob)