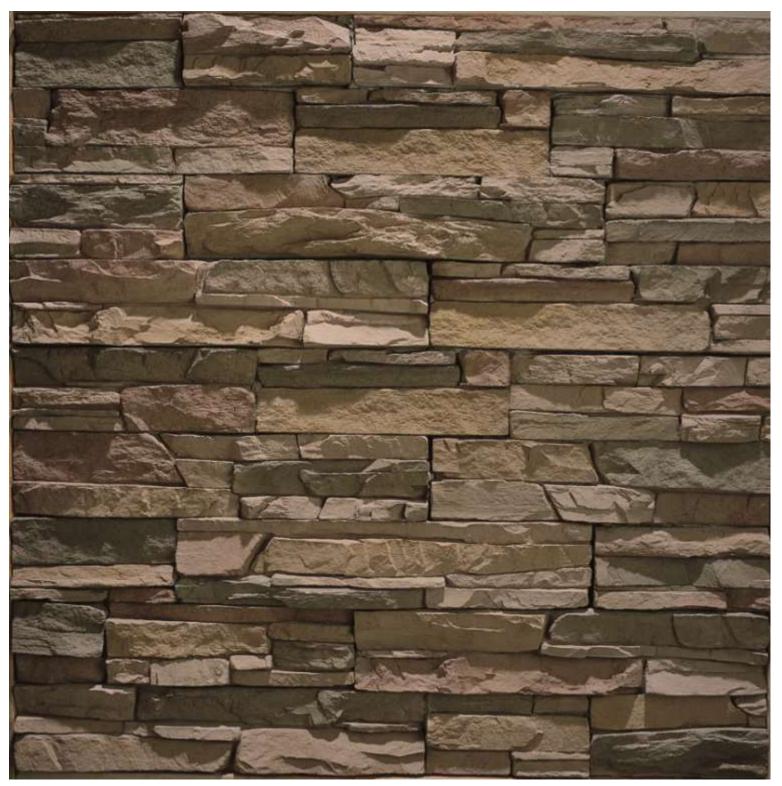

Square Knob)



Laguna - White

(Shown with Optional Brushed Nickel Round Knob)



**Crystal Cove - Flagstone** 



Laguna - Flagstone



**Crystal Cove - Glazed Granite** 



**Laguna - Glazed Granite** 

### Cabinet Doors—Painted

Silvercrest is not responsible for color stain variations in our homes due to natural wood grain or computer monitor distortions.



Crystal Cove - Cypress
(Shown with Optional Brushed Nickel Round Knob)



Laguna - Cypress (Shown with Optional Round Knob)



**Crystal Cove - Coffee House** 



Laguna - Coffee House

### Cabinet Doors

Silvercrest is not responsible for color stain variations in our homes due to natural wood grain or computer monitor distortions.

### Painted Cambridge







**Cambridge - White** 

**Cambridge - Cypress** 

### Stacked Stone





Castaway Nantucket



# Ledger Stone

**Gold Rush** 



Golden Honey Roman Beige



# Silvercrestin

Simply The Best!