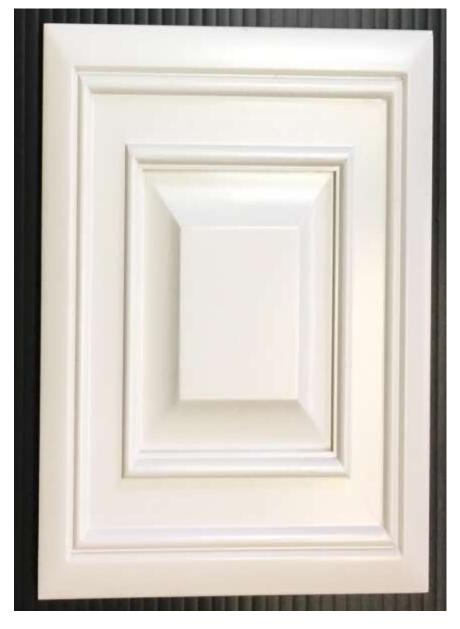

### Cabinet Doors—Painted

Silvercrest is not responsible for color stain variations in our homes due to natural wood grain or computer monitor distortions.

Crystal Cove - White

(Shown with Optional Brushed Nickel Square Knob)