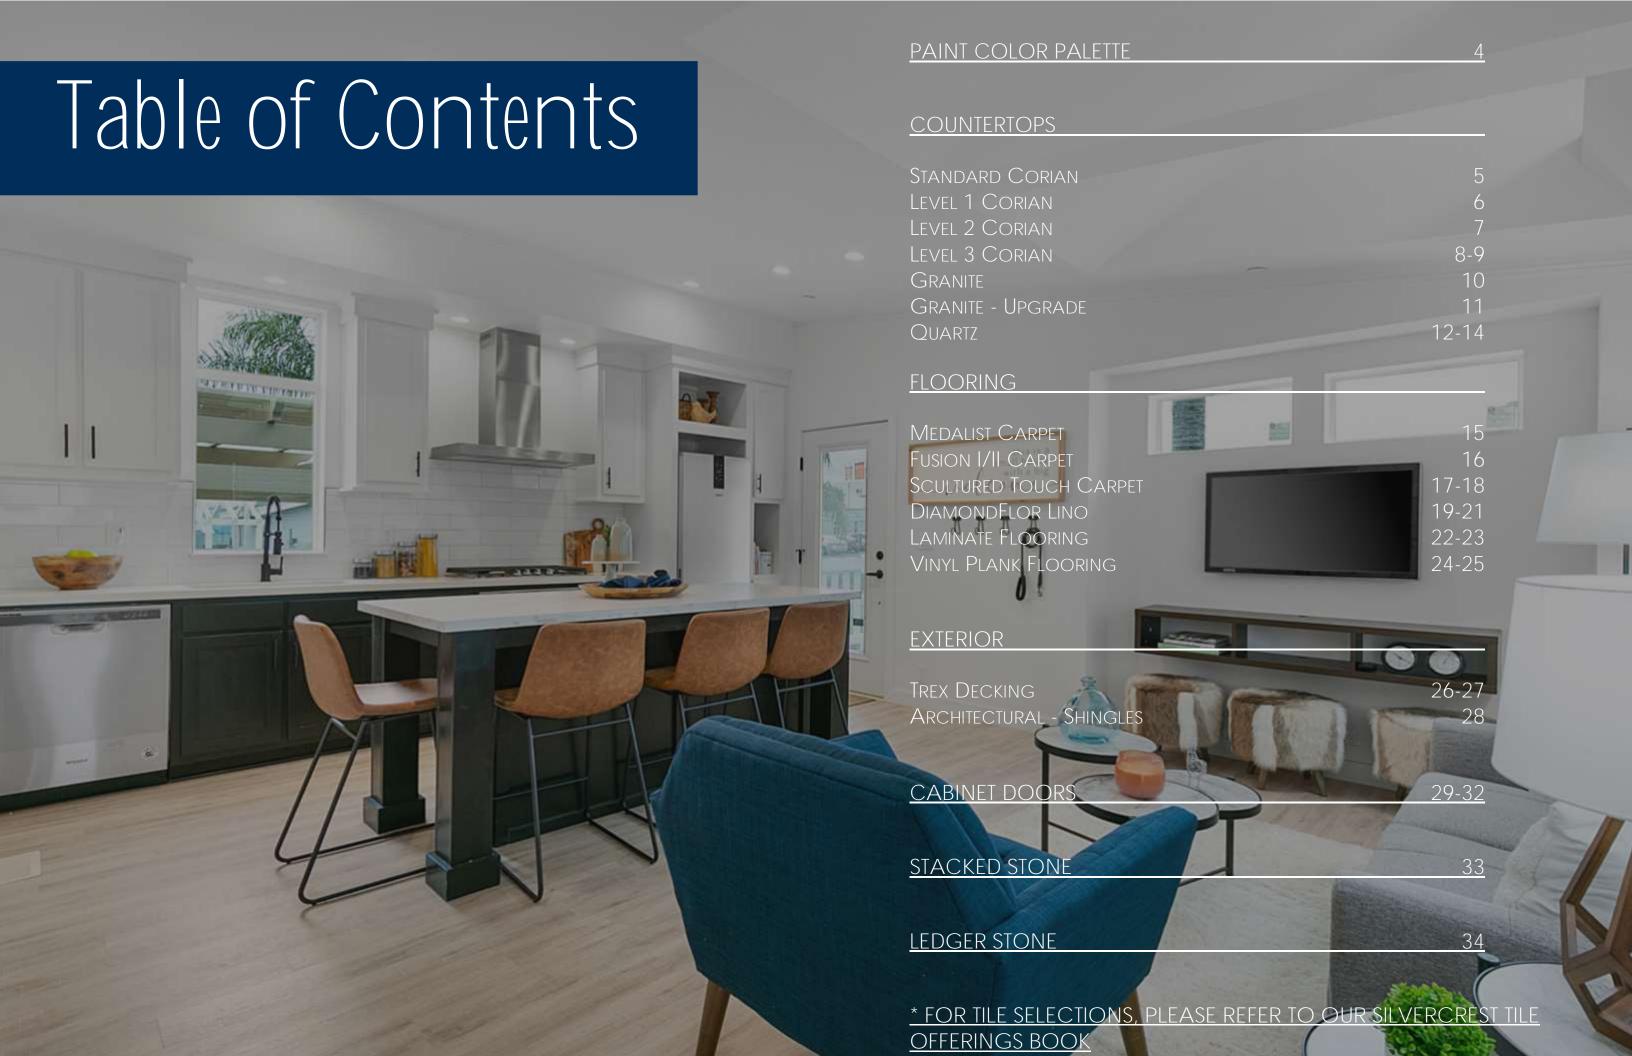

# Silvercrest\* COLOR SELECTIONS

August 2023 Release



### Color Disclaimer

Due to the different variations in monitors, the color of products may appear differently on different monitors. Computer monitors are not all calibrated equally and color reproduction may slightly vary than the actual product.

### Silvercrest " Paint Color Palette



| Linen Ruffle   | Garlic Clove | Paraffin       | Scotch Mist        | Sourdough       |
|----------------|--------------|----------------|--------------------|-----------------|
| Storm's Coming | Whiskers     | Toasted Almond | Summer Suede       | Ostrich Feather |
|                |              |                |                    |                 |
| True Khaki     | Oyster Shell | Fog            | Swirling Smoke     | Early Evening   |
| Gray Stone     | Flagstone    | Ghost Writer   | Olive