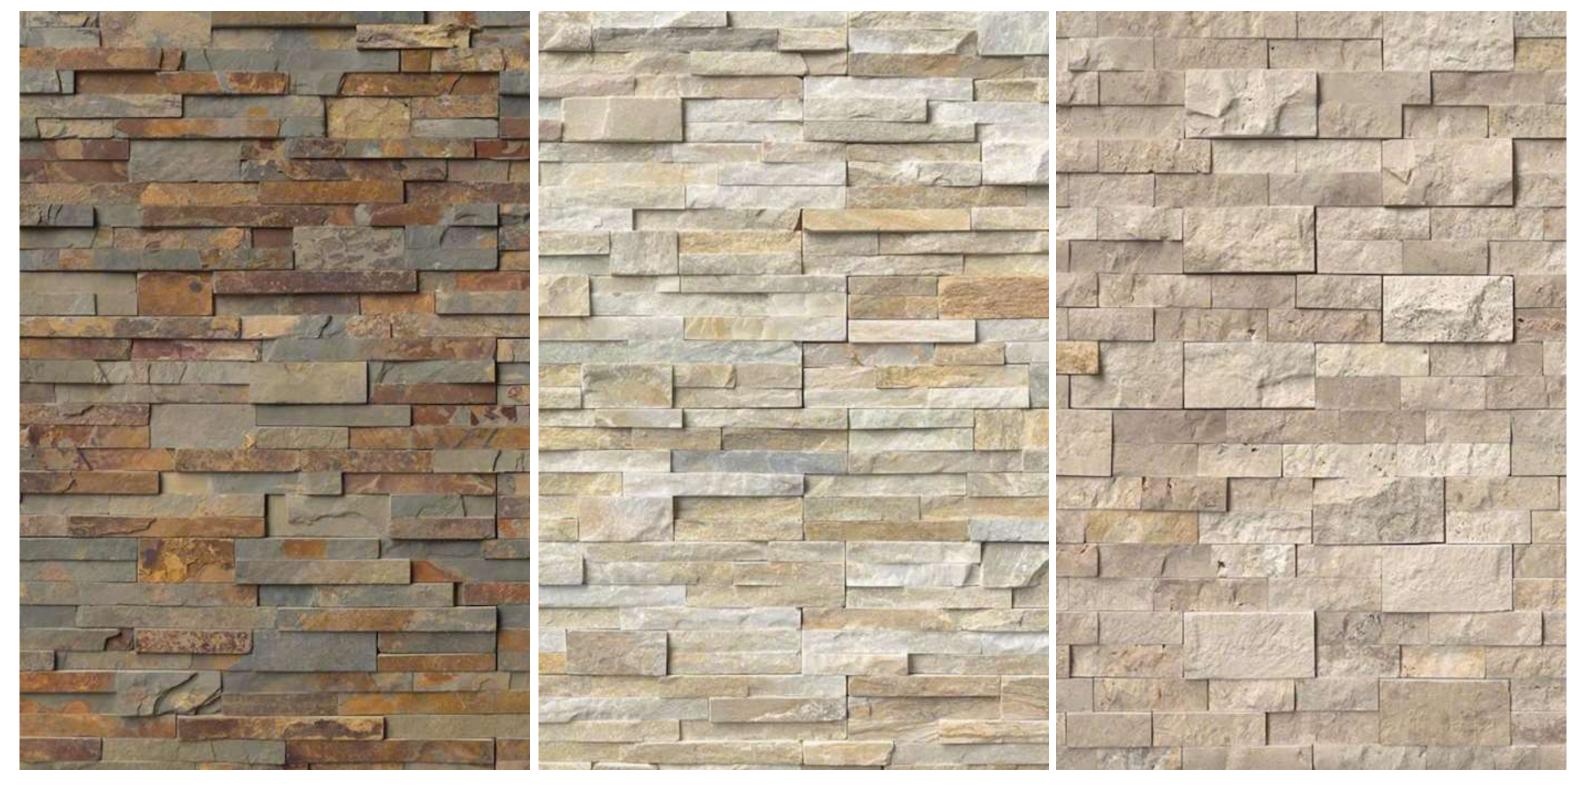

ed Nickel Round Knob)



**Crystal Cove - Flagstone** 



Laguna - Flagstone



**Crystal Cove - Glazed Granite** 



**Laguna - Glazed Granite** 

### Cabinet Doors—Painted

Silvercrest is not responsible for color stain variations in our homes due to natural wood grain or computer monitor distortions.



Crystal Cove - Cypress
(Shown with Optional Brushed Nickel Round Knob)



Laguna - Cypress (Shown with Optional Round Knob)



**Crystal Cove - Coffee House** 



Laguna - Coffee House

### Cabinet Doors

Silvercrest is not responsible for color stain variations in our homes due to natural wood grain or computer monitor distortions.

### Painted Cambridge







**Cambridge - White** 

**Cambridge - Cypress** 

### Stacked Stone





Castaway Nantucket



# Ledger Stone

**Gold Rush** 



Golden Honey Roman Beige



# Silvercrestin

Simply The Best!