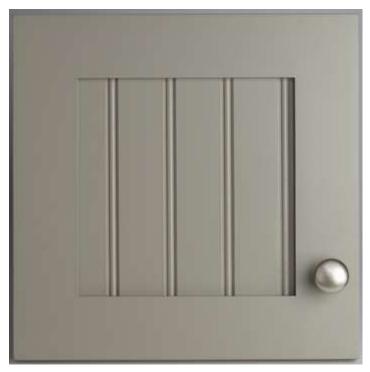

Laguna - White

(Shown with Optional Brushed Nickel Round Knob)

**Crystal Cove - Flagstone** 

Laguna - Flagstone

**Crystal Cove - Glazed Granite** 

**Laguna - Glazed Granite** 